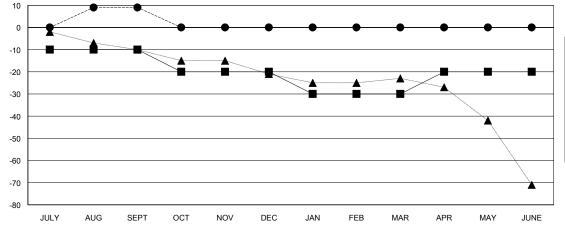

| Members               |                           |                         |                                              |  |
|-----------------------|---------------------------|-------------------------|----------------------------------------------|--|
| RESULTS FOR 2018-2019 |                           |                         |                                              |  |
| QUARTER               | MEMBER GROWTH NET<br>GOAL | MEMBER GROWTH<br>ACTUAL | DROPPED MEMBERS ACTUAL (including transfers) |  |
| JULY/AUG/SEPT         | -10                       | 25                      | 14                                           |  |
| OCT/NOV/DEC           | -10                       | 0                       | 0                                            |  |
| JAN/FEB/MAR           | -10                       | 0                       | 0                                            |  |
| APR/MAY/JUNE          | 10                        | 0                       | 0                                            |  |

## GOALS AND ACTUAL NEW CLUBS CUMULATIVE

| -■- MEMBER GROWTH NET GOAL        |   |
|-----------------------------------|---|
| - ● - MEMBER GROWTH ACTUAL        |   |
| - ▲ - LAST YEAR MEMBERSHIP ACTUAL |   |
|                                   |   |
|                                   |   |
|                                   | _ |